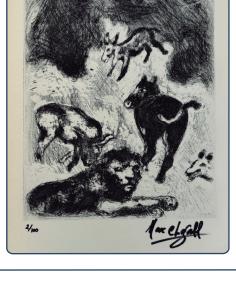

## **Professional Art Appraisal Report**

| Artist:          | Marc Chagall             |
|------------------|--------------------------|
| Name of Print:   | The Lion Grown Old, 1927 |
| Print Size:      | 21,5x26,5 cm             |
| Print Number:    | 2/100                    |
| Year of Print:   | 1957                     |
| Medium:          | Print                    |
| Hand Signed:     | Marc Chagall             |
| Appraisal Value: | \$3,600                  |