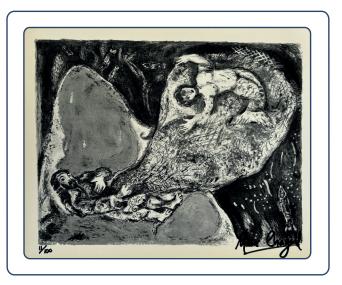

## **Professional Art Appraisal Report**

| Artist:          | Marc Chagall                          |
|------------------|---------------------------------------|
| Name of Print:   | Plate 8<br>(The Arabian Nights), 1948 |
| Print Size:      | 26,5x21,5 cm                          |
| Print Number:    | 11/100                                |
| Year of Print:   | 1957                                  |
| Medium:          | Print                                 |
| Hand Signed:     | Marc Chagall                          |
| Appraisal Value: | \$3,500                               |