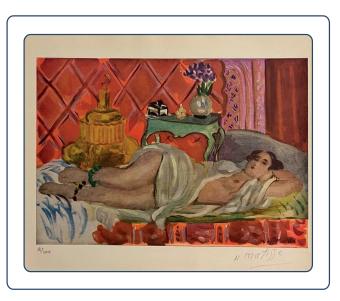

## **Professional Art Appraisal Report**

| Artist:          | Henri Matisse                      |
|------------------|------------------------------------|
| Name of Print:   | Odalisque, Harmony in<br>Red, 1926 |
| Print Size:      | 27,5x20,5 cm                       |
| Print Number:    | 2/100                              |
| Year of Print:   | 1945                               |
| Medium:          | Print                              |
| Hand Signed:     | Henri Matisse                      |
| Appraisal Value: | \$3,900                            |