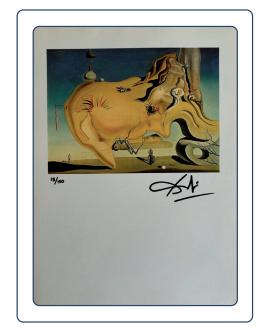

## **Professional Art Appraisal Report**

| Artist:          | Salvador Dalí               |
|------------------|-----------------------------|
| Name of Print:   | The Great Masturbator, 1929 |
| Print Size:      | 22x29,5 cm                  |
| Print Number:    | 15/100                      |
| Year of Print:   | 1974                        |
| Medium:          | Print                       |
| Hand Signed:     | Salvador Dalí               |
| Appraisal Value: | \$3,800                     |