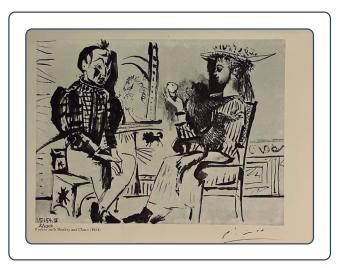

## **Professional Art Appraisal Report**

| Artist:          | Pablo Picasso                        |
|------------------|--------------------------------------|
| Name of Print:   | Woman with Monkey and<br>Clown, 1954 |
| Print Size:      | 28,5x20,5 cm                         |
| Print Number:    | 2/100                                |
| Year of Print:   | 1958                                 |
| Medium:          | Print                                |
| Hand Signed:     | Pablo Picasso                        |
| Appraisal Value: | \$3,700                              |