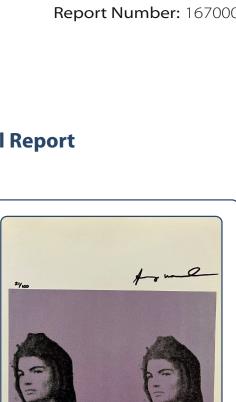

## **Professional Art Appraisal Report**

| Artist:          | Andy Warhol                 |
|------------------|-----------------------------|
| Name of Print:   | Jacqueline Kennedy II, 1965 |
| Print Size:      | 27,5x34,5 cm                |
| Print Number:    | 21/100                      |
| Year of Print:   | 1987                        |
| Medium:          | Print                       |
| Hand Signed:     | Andy Warhol                 |
| Appraisal Value: | \$3,900                     |