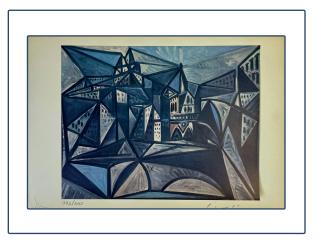

## **Professional Art Appraisal Report**

| Artist:          | Pablo Picasso                           |
|------------------|-----------------------------------------|
| Name of Print:   | View of Paris, With<br>Notre-Dame, 1945 |
| Print Size:      | 28,5x20,5 cm                            |
| Print Number:    | 092/200                                 |
| Year of Print:   | 1958                                    |
| Medium:          | Print                                   |
| Hand Signed:     | Pablo Picasso                           |
| Appraisal Value: | \$3,900                                 |