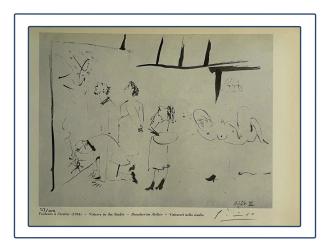

## **Professional Art Appraisal Report**

| Artist:          | Pablo Picasso                      |
|------------------|------------------------------------|
| Name of Print:   | Visiteurs divins à l'Atelier, 1954 |
| Print Size:      | 28,5x20,5 cm                       |
| Print Number:    | 53/100                             |
| Year of Print:   | 1958                               |
| Medium:          | Print                              |
| Hand Signed:     | Pablo Picasso                      |
| Appraisal Value: | \$3,800                            |