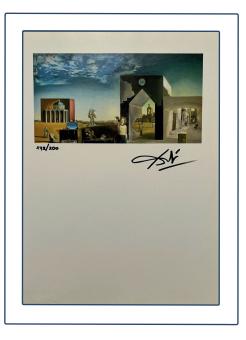

## **Professional Art Appraisal Report**

| Artist:          | Salvador Dalí                                 |
|------------------|-----------------------------------------------|
| Name of Print:   | Suburbs of a Paranoiac<br>Critical Town, 1936 |
| Print Size:      | 22×29,5 cm                                    |
| Print Number:    | 142/200                                       |
| Year of Print:   | 1974                                          |
| Medium:          | Print                                         |
| Hand Signed:     | Salvador Dalí                                 |
| Appraisal Value: | \$3,500                                       |