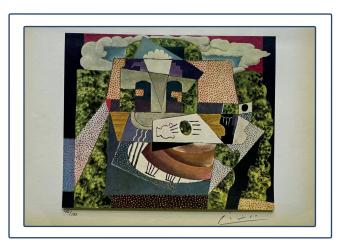

## **Professional Art Appraisal Report**

| Artist:          | Pablo Picasso                      |
|------------------|------------------------------------|
| Name of Print:   | Still life in a<br>Landscape, 1915 |
| Print Size:      | 28,5x20,5 cm                       |
| Print Number:    | 40/100                             |
| Year of Print:   | 1958                               |
| Medium:          | Print                              |
| Hand Signed:     | Pablo Picasso                      |
| Appraisal Value: | \$3,600                            |