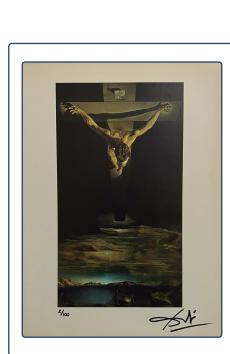

## **Professional Art Appraisal Report**

| Artist:          | Salvador Dalí                         |
|------------------|---------------------------------------|
| Name of Print:   | Christ of St. John of the Cross, 1951 |
| Print Size:      | 22×29,5 cm                            |
| Print Number:    | 2/100                                 |
| Year of Print:   | 1974                                  |
| Medium:          | Print                                 |
| Hand Signed:     | Salvador Dalí                         |
| Appraisal Value: | \$4,000                               |