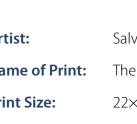

## **Professional Art Appraisal Report**

| Artist:          | Salvador Dalí               |
|------------------|-----------------------------|
| Name of Print:   | The Great Masturbator, 1929 |
| Print Size:      | 22×29,5 cm                  |
| Print Number:    | 47/100                      |
| Year of Print:   | 1974                        |
| Medium:          | Print                       |
| Hand Signed:     | Salvador Dalí               |
| Appraisal Value: | \$3,800                     |