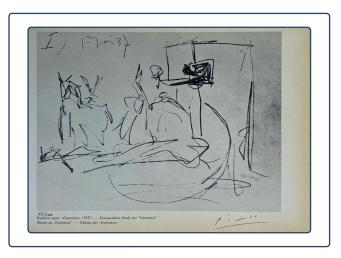

## **Professional Art Appraisal Report**

| Artist:          | Pablo Picasso                             |
|------------------|-------------------------------------------|
| Name of Print:   | Composition Study for<br>"Guernica", 1937 |
| Print Size:      | 28,5x20,5 cm                              |
| Print Number:    | 22/100                                    |
| Year of Print:   | 1958                                      |
| Medium:          | Print                                     |
| Hand Signed:     | Pablo Picasso                             |
| Appraisal Value: | \$3,700                                   |