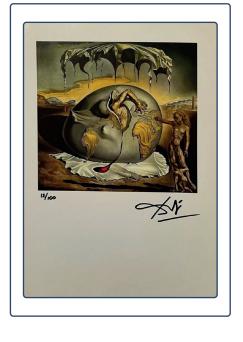

## **Professional Art Appraisal Report**

| Artist:          | Salvador Dalí                                                 |
|------------------|---------------------------------------------------------------|
| Name of Print:   | Geopoliticus Child Watching the<br>Birth of the New Man, 1943 |
| Print Size:      | 22×29,5 cm                                                    |
| Print Number:    | 12/100                                                        |
| Year of Print:   | 1974                                                          |
| Medium:          | Print                                                         |
| Hand Signed:     | Salvador Dalí                                                 |
| Appraisal Value: | \$3,700                                                       |