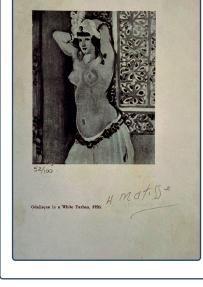

## **Professional Art Appraisal Report**

| Artist:          | Henri Matisse                     |
|------------------|-----------------------------------|
| Name of Print:   | Odalisque in a White Turban, 1926 |
| Print Size:      | 13,5x21 cm                        |
| Print Number:    | 52/100                            |
| Year of Print:   | 1937                              |
| Medium:          | Print                             |
| Hand Signed:     | Henri Matisse                     |
| Appraisal Value: | \$3,600                           |