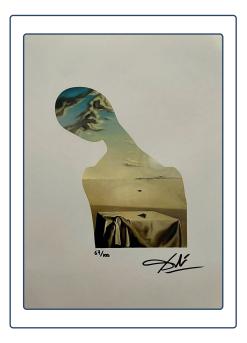

## **Professional Art Appraisal Report**

| Artist:          | Salvador Dalí                           |
|------------------|-----------------------------------------|
| Name of Print:   | Couple with Clouds in Their Heads, 1936 |
| Print Size:      | 22×29,5 cm                              |
| Print Number:    | 67/100                                  |
| Year of Print:   | 1974                                    |
| Medium:          | Print                                   |
| Hand Signed:     | Salvador Dalí                           |
| Appraisal Value: | \$3,800                                 |