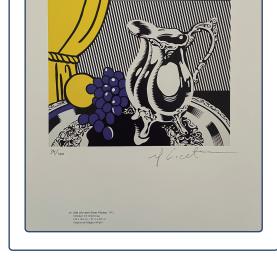

## **Professional Art Appraisal Report**

| Artist:          | Roy Lichtenstein                     |
|------------------|--------------------------------------|
| Name of Print:   | Still Life with Silver Pitcher, 1972 |
| Print Size:      | 22,5x29 cm                           |
| Print Number:    | 34/100                               |
| Year of Print:   | 1981                                 |
| Medium:          | Print                                |
| Hand Signed:     | Roy Lichtenstein                     |
| Appraisal Value: | \$3,900                              |