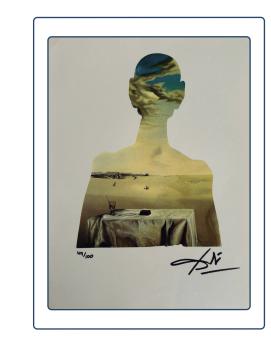

## **Professional Art Appraisal Report**

| Artist:          | Salvador Dalí                          |
|------------------|----------------------------------------|
| Name of Print:   | Couple with Clouds in TheirHeads, 1936 |
| Print Size:      | 22×29,5 cm                             |
| Print Number:    | 49/100                                 |
| Year of Print:   | 1974                                   |
| Medium:          | Print                                  |
| Hand Signed:     | Salvador Dalí                          |
| Appraisal Value: | \$3,700                                |