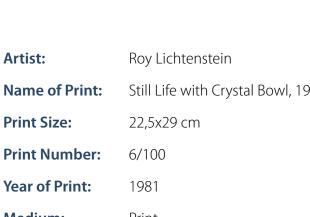

## **Professional Art Appraisal Report**

| Artist:          | Roy Lichtenstein                   |
|------------------|------------------------------------|
| Name of Print:   | Still Life with Crystal Bowl, 1973 |
| Print Size:      | 22,5x29 cm                         |
| Print Number:    | 6/100                              |
| Year of Print:   | 1981                               |
| Medium:          | Print                              |
| Hand Signed:     | Roy Lichtenstein                   |
| Appraisal Value: | \$3,600                            |