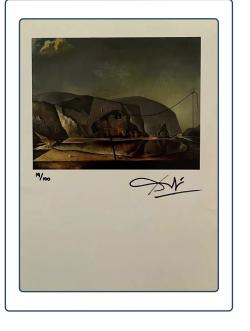

## **Professional Art Appraisal Report**

| Artist:          | Salvador Dalí                    |
|------------------|----------------------------------|
| Name of Print:   | Beach Scene with Telephone, 1938 |
| Print Size:      | 22×29,5 cm                       |
| Print Number:    | 19/100                           |
| Year of Print:   | 1974                             |
| Medium:          | Print                            |
| Hand Signed:     | Salvador Dalí                    |
| Appraisal Value: | \$3,700                          |