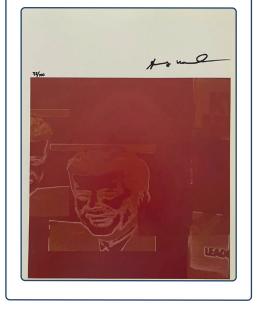

## **Professional Art Appraisal Report**

| Artist:          | Andy Warhol                                |
|------------------|--------------------------------------------|
| Name of Print:   | Flash-November 22, 1963<br>(JFK) #35, 1968 |
| Print Size:      | 27,5x34,5 cm                               |
| Print Number:    | 72/100                                     |
| Year of Print:   | 1987                                       |
| Medium:          | Print                                      |
| Hand Signed:     | Andy Warhol                                |
| Appraisal Value: | \$3,700                                    |