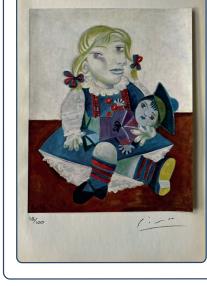

## **Professional Art Appraisal Report**

| Artist:          | Pablo Picasso                        |
|------------------|--------------------------------------|
| Name of Print:   | Portrait of Maya with her Doll, 1938 |
| Print Size:      | 20,5x28,5 cm                         |
| Print Number:    | 18/100                               |
| Year of Print:   | 1958                                 |
| Medium:          | Print                                |
| Hand Signed:     | Pablo Picasso                        |
| Appraisal Value: | \$3,700                              |