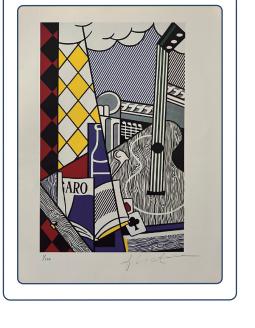

## **Professional Art Appraisal Report**

| Artist:          | Roy Lichtenstein                           |
|------------------|--------------------------------------------|
| Name of Print:   | Cubist Still Life with Playing Cards, 1974 |
| Print Size:      | 22,5x29 cm                                 |
| Print Number:    | 1/100                                      |
| Year of Print:   | 1981                                       |
| Medium:          | Print                                      |
| Hand Signed:     | Roy Lichtenstein                           |
| Appraisal Value: | \$3,600                                    |