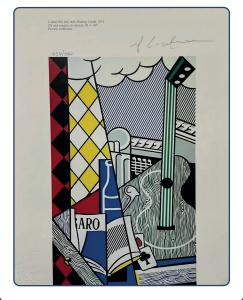

## **Professional Art Appraisal Report**

| Artist:          | Roy Lichtenstein                              |
|------------------|-----------------------------------------------|
| Name of Print:   | Cubist Still Life with Playing<br>Cards, 1974 |
| Print Size:      | 22,5x29 cm                                    |
| Print Number:    | 054/200                                       |
| Year of Print:   | 1981                                          |
| Medium:          | Print                                         |
| Hand Signed:     | Roy Lichtenstein                              |
| Appraisal Value: | \$3,600                                       |