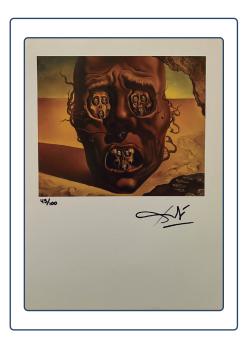

## **Professional Art Appraisal Report**

| Artist:          | Salvador Dalí                |
|------------------|------------------------------|
| Name of Print:   | Le Visage de la Guerre, 1940 |
| Print Size:      | 22×29,5 cm                   |
| Print Number:    | 45/100                       |
| Year of Print:   | 1974                         |
| Medium:          | Print                        |
| Hand Signed:     | Salvador Dalí                |
| Appraisal Value: | \$3,700                      |