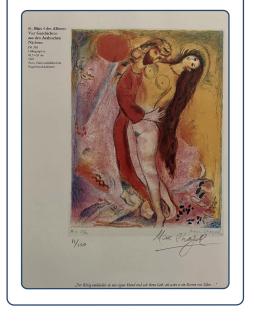

## **Professional Art Appraisal Report**

| Artist:          | Marc Chagall                          |
|------------------|---------------------------------------|
| Name of Print:   | Disrobing her with his own Hand, 1948 |
| Print Size:      | 20,5x27,5 cm                          |
| Print Number:    | 11/100                                |
| Year of Print:   | 1981                                  |
| Medium:          | Print                                 |
| Hand Signed:     | Marc Chagall                          |
| Appraisal Value: | \$3,600                               |