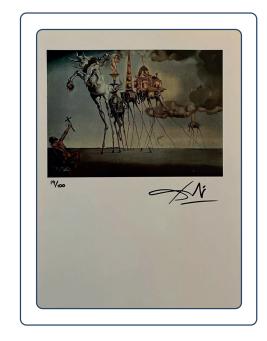

## **Professional Art Appraisal Report**

| Artist:          | Salvador Dalí                         |
|------------------|---------------------------------------|
| Name of Print:   | The Temptation of Saint Anthony, 1946 |
| Print Size:      | 22x29,5 cm                            |
| Print Number:    | 19/100                                |
| Year of Print:   | 1974                                  |
| Medium:          | Print                                 |
| Hand Signed:     | Salvador Dalí                         |
| Appraisal Value: | \$3,800                               |